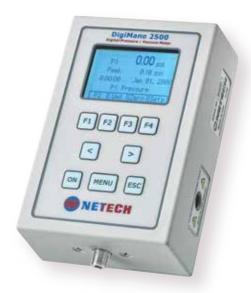

#### **OVERVIEW**

DigiMano 2500, Digital Pressure / Vacuum Meter is a versatile, high performance digital pressure and vacuum meter. The precision instrument is designed for use in numerous medical and industrial applications as well as process control.

DigiMano 2500 is compatible with a wide range of gases and fluids. It is housed in a rugged aluminum case with a sealed membrane keypad. The built in serial port, dual pressure control relay out puts, real time Data output, internal Data storage memory, are ideal for industrial process control as well as automated pressure control and calibration applications.

#### **PRODUCT HIGHLIGHTS**

- Large Graphics Display
- High Accuracy 0.05%
- Non Corrosive Fluid Gas
- Multiple Engineering Units
- Peak Pressure Reading
- RS 232 Comunication Port
- Automatic Zero
- Real Time Clock
- Internal Data storage capability
- Rugged Aluminum Case
- Rechargeable LI-Ion battery

## **SPECIFICATIONS**

Display: Graphics 128 x 64 LCD

Two Models: Absolute & Differential

Pressure Ranges available form 2 PSI to 200 PSI

Accuracy: 0.1% full range,+/- 1 count . 0.05% Optional Media Compatibility: Non-corrosive fluids and gases. Pressure / Vacuum Port: Quick Connect / Lure Lock